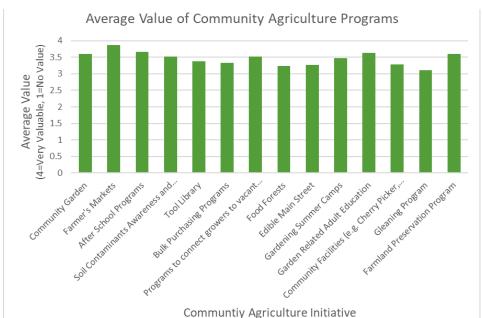

#### OVERVIEW

This survey sought to obtain input from 4 communities, Gray, Gorham, Portland, and South Portland as to what community agriculture programs would be of most value.

This data will be used to guide the development of community agriculture plans in these 4 communities.