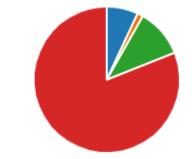

#### 11. Rank the need for these community agriculture programs in your community.

| Rank | Options             | First choice 📕 📕 📕 📕 Last choice |
|------|---------------------|----------------------------------|
| 1    | Composting          |                                  |
| 2    | Farmer's Markets    |                                  |
| 3    | Land Linking        |                                  |
| 4    | CSA                 |                                  |
| 5    | Gleaning & Foraging |                                  |