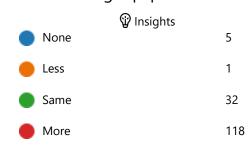

#### 15. Community Volunteer Network

|        | 🖗 Insights |     |
|--------|------------|-----|
| None   |            | 1   |
| e Less |            | 1   |
| 🔵 Same |            | 39  |
| More   |            | 119 |