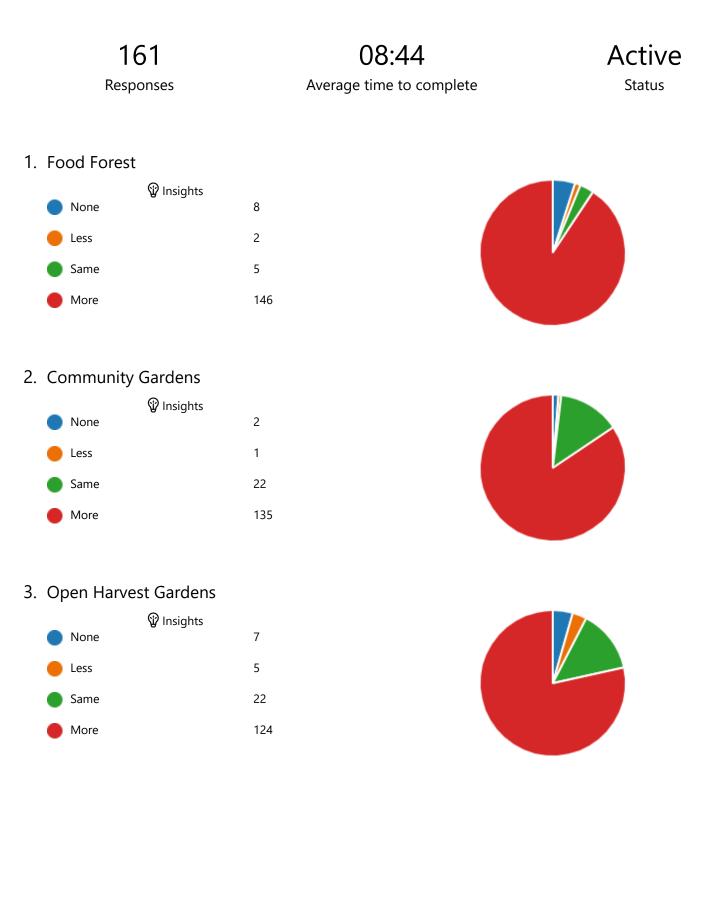

# RankOptions1Food Forest

- 2 Community Garden
- 3 Open Harvest Garden
- 4 Edible Main Street

#### 6. Community Composting

|      | 🖗 Insigł | nts |     |
|------|----------|-----|-----|
| None |          |     | 4   |
| Less |          |     | 0   |
| Same |          |     | 23  |
| More |          |     | 133 |