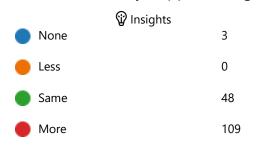

#### 6. Community Composting

|      | 🖗 Insigł | nts |     |
|------|----------|-----|-----|
| None |          |     | 4   |
| Less |          |     | 0   |
| Same |          |     | 23  |
| More |          |     | 133 |