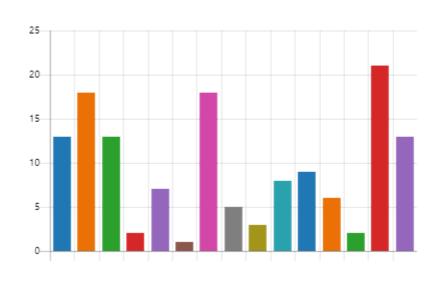

# 34. Which neighborhood do you live in?

| 🔵 Munjoy Hill        | 13 |
|----------------------|----|
| 🔴 West End           | 18 |
| Oakdale              | 13 |
| Bayside/East Bayside | 2  |
| Parkside             | 7  |
| St. John's Valley    | 1  |
| libbytown            | 18 |
| Rosemont             | 5  |
| Deering Center       | 3  |
| Back Cove            | 8  |
| North Deering        | 9  |
| e Riverton           | 6  |
| Nason's Corner       | 2  |
| Stroudwater          | 21 |
| Other                | 13 |
|                      |    |