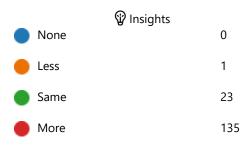

#### 6. Community Composting

|      | 🖗 Insigł | nts |     |
|------|----------|-----|-----|
| None |          |     | 4   |
| Less |          |     | 0   |
| Same |          |     | 23  |
| More |          |     | 133 |