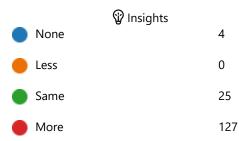

#### 9. Gleaning & Foraging

|        | 😧 Insights |     |
|--------|------------|-----|
| None   |            | 3   |
| e Less |            | 0   |
| 🔵 Same |            | 25  |
| More   |            | 132 |