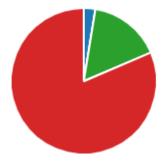

#### 6. Community Composting

|      | 🖗 Insigł | nts |     |
|------|----------|-----|-----|
| None |          |     | 4   |
| Less |          |     | 0   |
| Same |          |     | 23  |
| More |          |     | 133 |