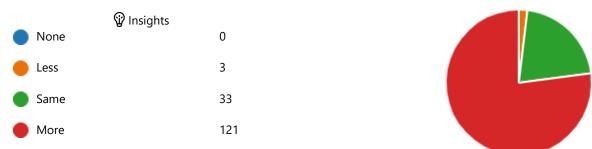

#### 10. Farmer's Market

|        | 😧 Insights |    |
|--------|------------|----|
| None   |            | 0  |
| e Less |            | 1  |
| Same   |            | 63 |
| More   |            | 96 |