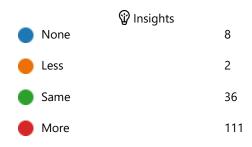

#### 6. Community Composting

|      | 🖗 Insigł | nts |     |
|------|----------|-----|-----|
| None |          |     | 4   |
| Less |          |     | 0   |
| Same |          |     | 23  |
| More |          |     | 133 |