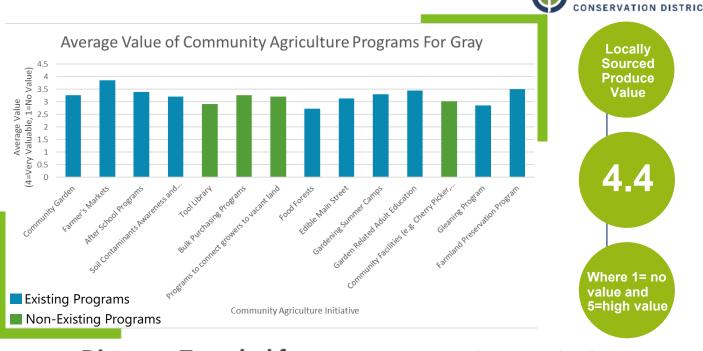

# **Gray Specific Results**

## **Distance Traveled for Produce**

### **Additional Comments**

- I would love to see the farmers market grow and other programs to keep produce local!
- Find a way to connect school curriculum to local food sources and related agricultural issues.
- > Tours of farmlands, lectures on how they grow their produce, what works- what doesn't, work directly with the farmer /collaboration,
- > Youth education in gardening and food production. The garden harvest donated to food pantry. Youth involvement in every step of the process from planting seeds to distributing the food.

#### **Community Organizations**

Scouts Groups  $\triangleright$ Youth Groups

 $\triangleright$ 

- Downtown /
- $\geqslant$ Gardening Clubs
- Senior Homes  $\triangleright$
- Local Nonprofits  $\triangleright$
- Village alliance Schools

CUMBERLAND COUNTY

**SOIL & WATER** 

- $\geq$
- Adult Education Programs

#### Awareness of Existing Programs

- 9% **Community Gardens**
- 86% **Famers Markets**
- 26% Food forests
- 2% **Edible Main Street**
- 5% Afterschool Garden Programs
- 2% Ag/Gardening Summer Camps
- 26% Garden Related Adult Education
- 5% Soil Contaminants Resources
- 0% Tool Library
- 0% **Community Facilities**
- 5% **Gleaning Program**
- **Bulk Purchasing Program** 0%
- 7% Farmland Preservation Program
- 0% Connecting Growers to Land
- 7% Not Aware of Existing Programs