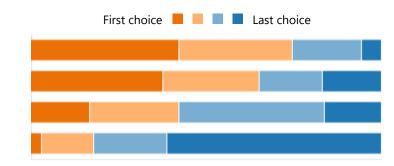

#### 9. Gleaning & Foraging

|        | 😧 Insights |     |
|--------|------------|-----|
| None   |            | 3   |
| e Less |            | 0   |
| 🔵 Same |            | 25  |
| More   |            | 132 |