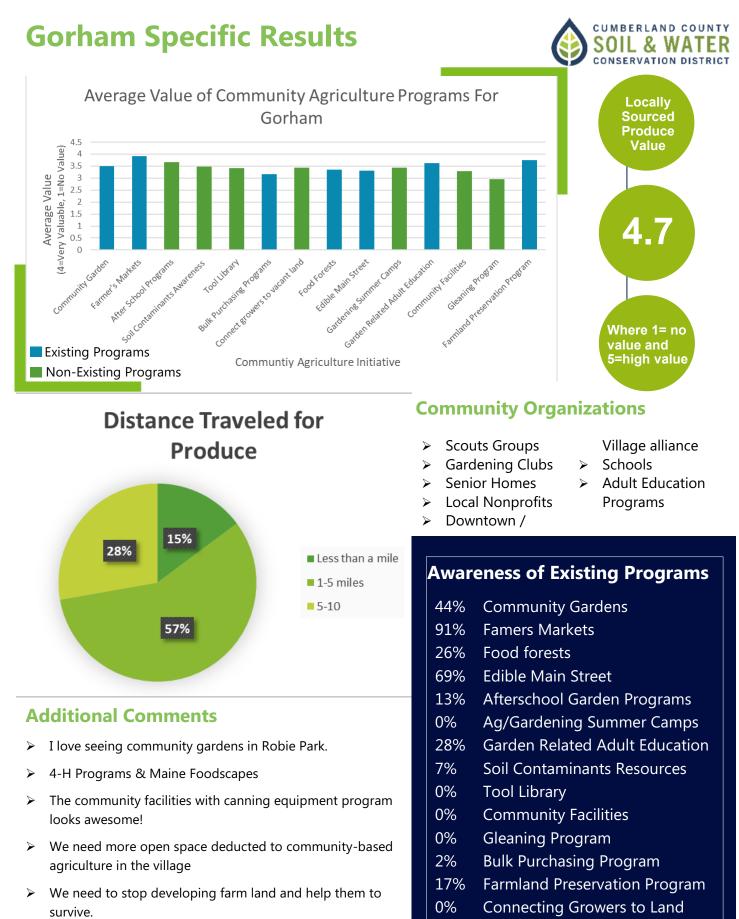

#### **Community Organizations**

Scouts Groups  $\triangleright$ Youth Groups

 $\triangleright$ 

- Downtown /
- $\geqslant$ Gardening Clubs
- Senior Homes  $\triangleright$
- Local Nonprofits  $\triangleright$
- Village alliance Schools

CUMBERLAND COUNTY

**SOIL & WATER** 

- $\geq$
- Adult Education Programs

- more secure access to cut down on stealing/vandalism.
- I'd love to see gardening incorporated into K through 6 science classes in Portland (not just as an after school program).
- Plant and seed swap.
- > Pollinator habitat creation and maintenance.