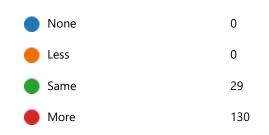

#### 6. Community Composting

|      | 🖗 Insigł | nts |     |
|------|----------|-----|-----|
| None |          |     | 4   |
| Less |          |     | 0   |
| Same |          |     | 23  |
| More |          |     | 133 |