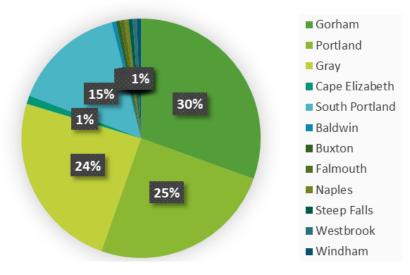

#### OVERVIEW

This survey sought to obtain input from 4 communities, Gray, Gorham, Portland, and South Portland as to what community agriculture programs would be of most value.

This data will be used to guide the development of community agriculture plans in these 4 communities.