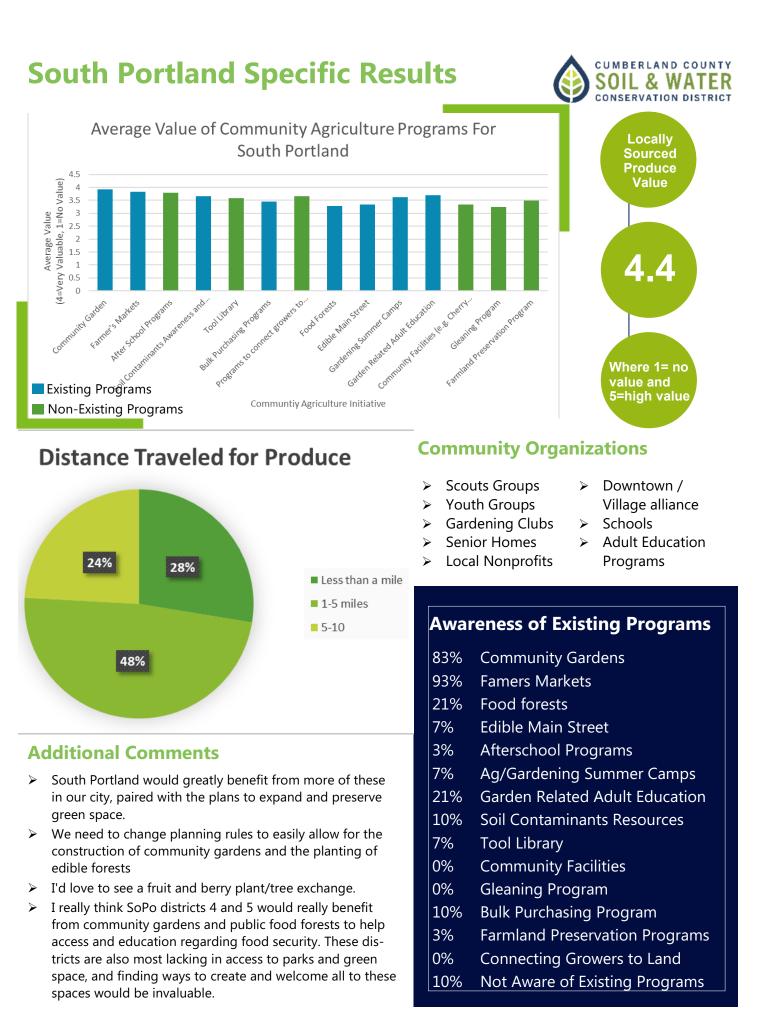

> More space and parking for farmers market

2% Not Aware of Existing Programs

- more secure access to cut down on stealing/vandalism.
- I'd love to see gardening incorporated into K through 6 science classes in Portland (not just as an after school program).
- Plant and seed swap.
- > Pollinator habitat creation and maintenance.