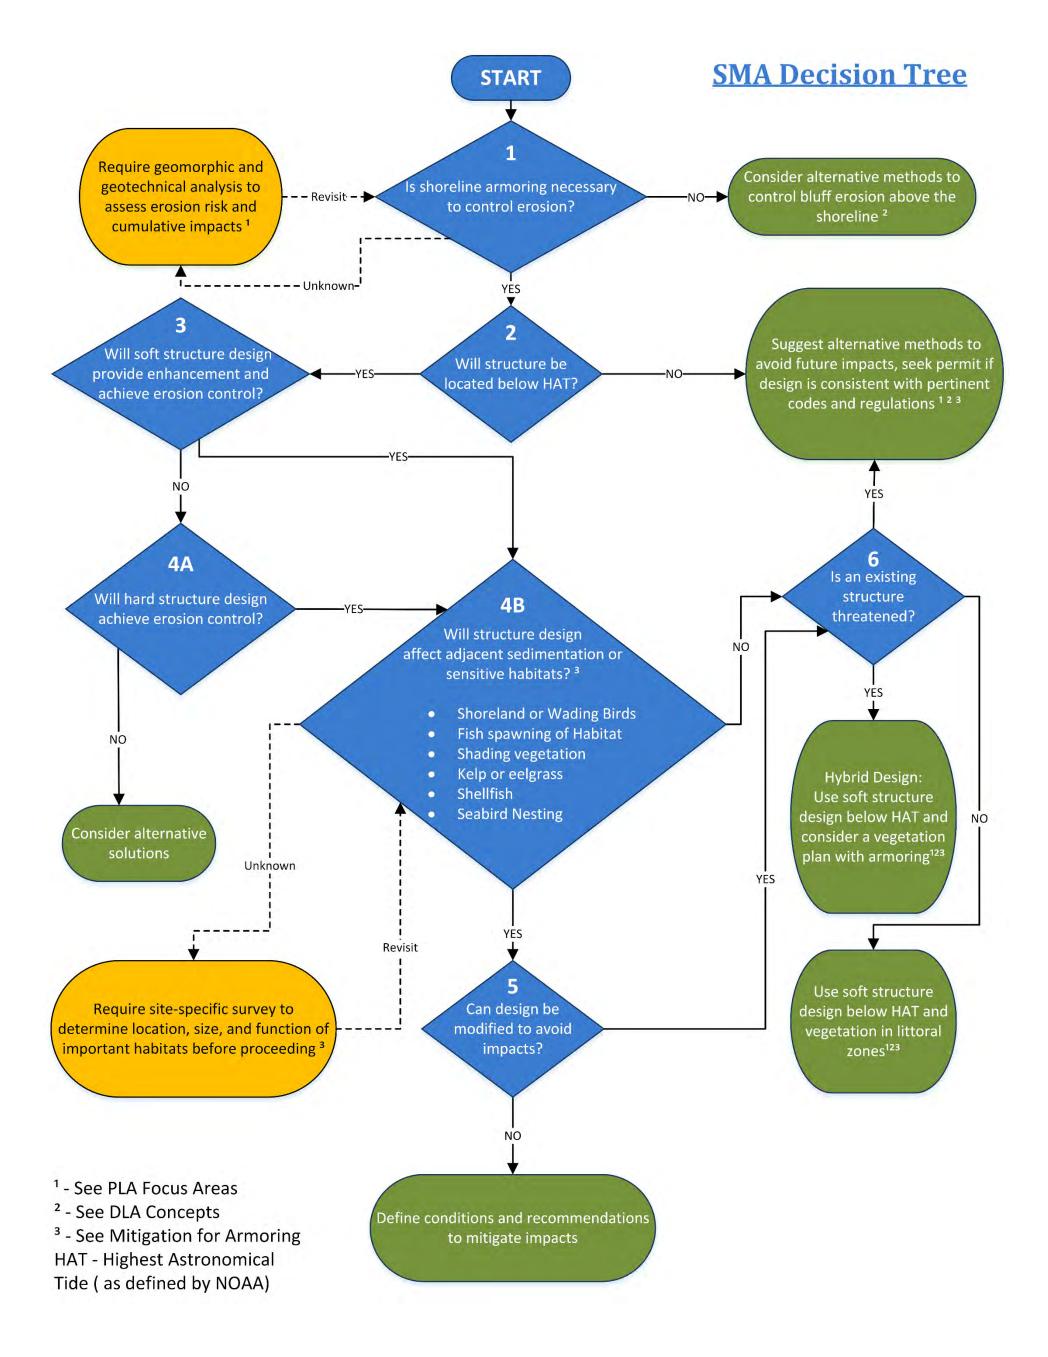

## APPENDIX D: ASSESSMENT TOOLS

Figure 1. Decision Tree

Figure 2. RLA Assessment Sheet

The Shoreline Management Assessment Decision Tree was developed for the Maine Coastal Program/Maine Department of Agriculture, Conservation and Forestry by the Cumberland County Soil and Water Conservation District. This work was supported by the National Oceanic and Atmospheric Administration (NOAA) Coastal Zone Management Cooperative Agreement #NA14NOS4190047 pursuant to the Coastal Zone Management Act of 1972

## **Bluffs Task 1**

The Shoreline Management Assessment Decision Tree was developed for the Maine Coastal Program/Maine Department of Agriculture, Conservation and Forestry by the Cumberland County Soil and Water Conservation District. This work was supported by the National Oceanic and Atmospheric Administration (NOAA) Coastal Zone Management Cooperative Agreement #NA14NOS4190047 pursuant to the Coastal Zone Management Act of 1972 as amended.